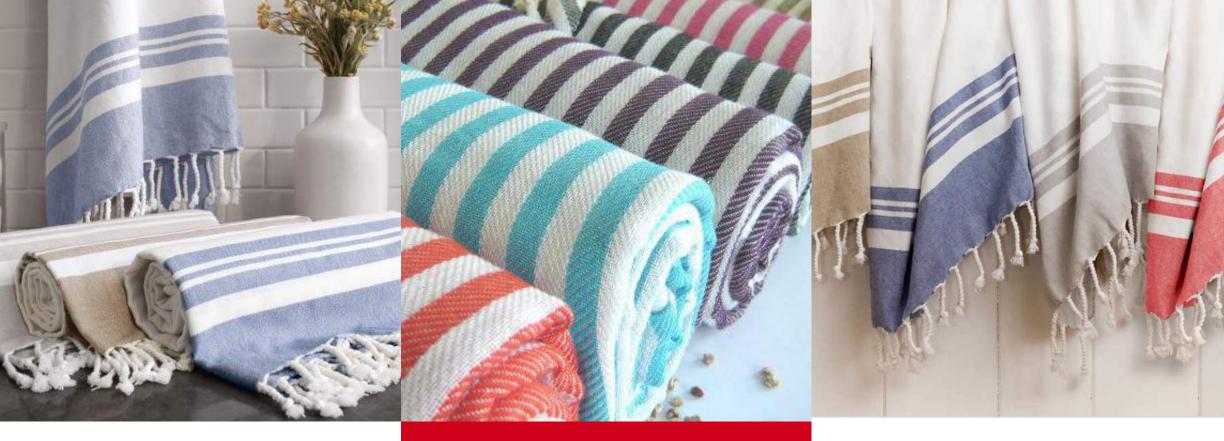

## Towels

Turkish cotton breaths easily as a result of its unique fibre structure.

- Face Cloth (30 x 30cm)
- Hand Towel (50 x 90cm)
- Bath Towel (70 x 140cm)
- Bath Mat (50 x 70cm)
- Bathrobe

### Peshtamal

We believe that within our designs, colours and textiles, we have created a uniqueness that creates a feeling of well being, purpose and individual style.

- 200 x 240cm
- 100 x 180cm
- 90 x 180cm