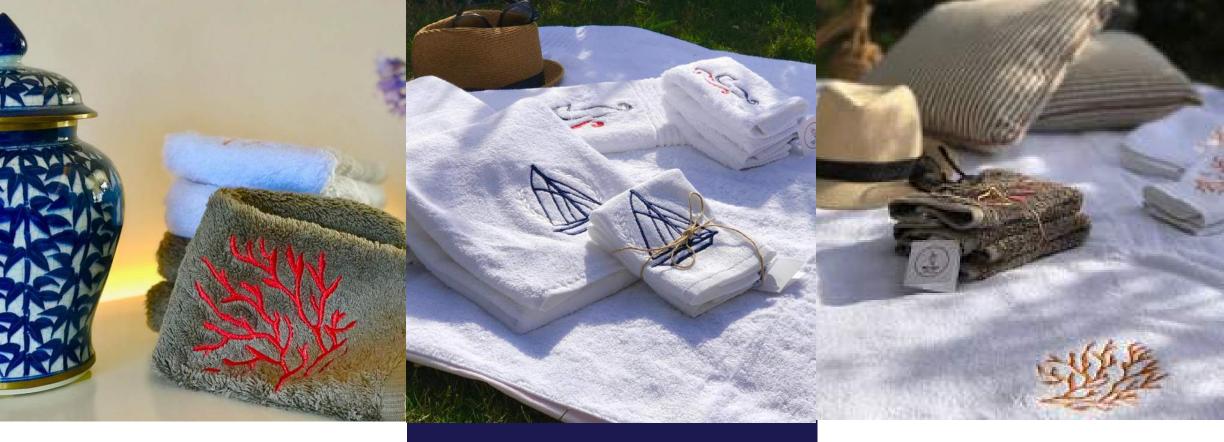

## Towels

Turkish cotton breaths easily as a result of its unique fibre structure.

- Face Cloth (30 x 30cm)
- Hand Towel (50 x 90cm)
- Bath Towel (70 x 140cm)
- Bath Mat (50 x 70cm)
- Bathrobe