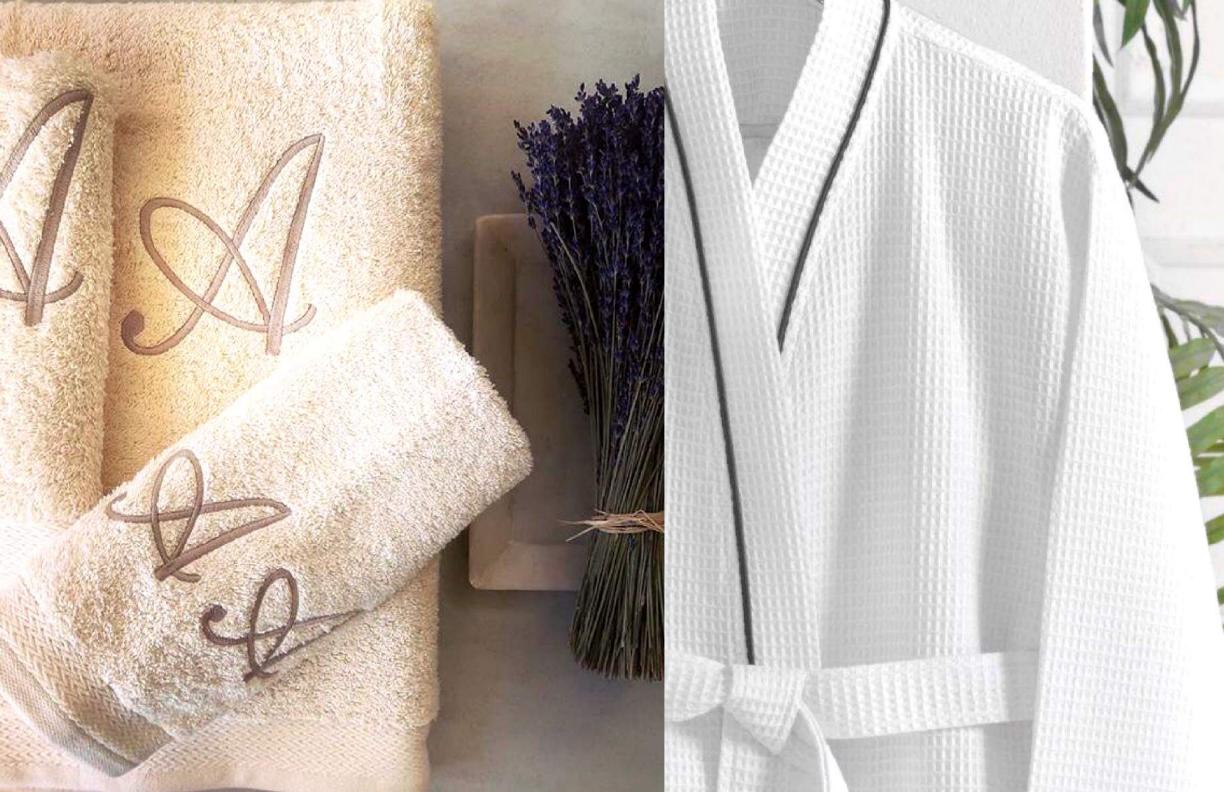

## Towels

Turkish cotton breaths easily as a result of its unique fibre structure.

- Face Cloth (30 x 30cm)
- Hand Towel (50 x 90cm)
- Bath Towel (70 x 140cm)
- Bath Mat (50 x 70cm)
- Bathrobe