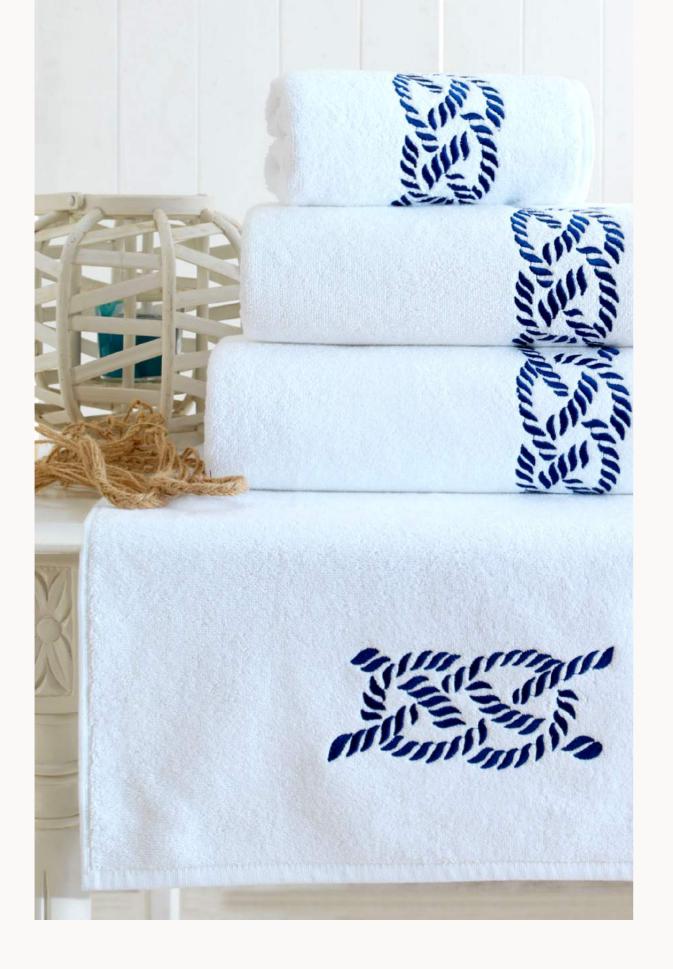

Towels

- Face Cloth (30 x 30cm)

- Hand Towel (50 x 90cm)

- Bath Towel (70 x 140cm)

- Bath Mat (50 x 70cm)

- Bathrobe

Naval Marin was founded by two professional yacht racers with the passion and energy to go forward, providing a high standard service & quality products.

Our inspiration for Naval Marin collection comes from our passion for the yachting world. Ocean beaches, astronomy, sunset, wave formation and sea creatures with a close eye on current fashion trends. Our aim is to build up long term personal relationships with our customers and establish an understanding of what the customer really requires.