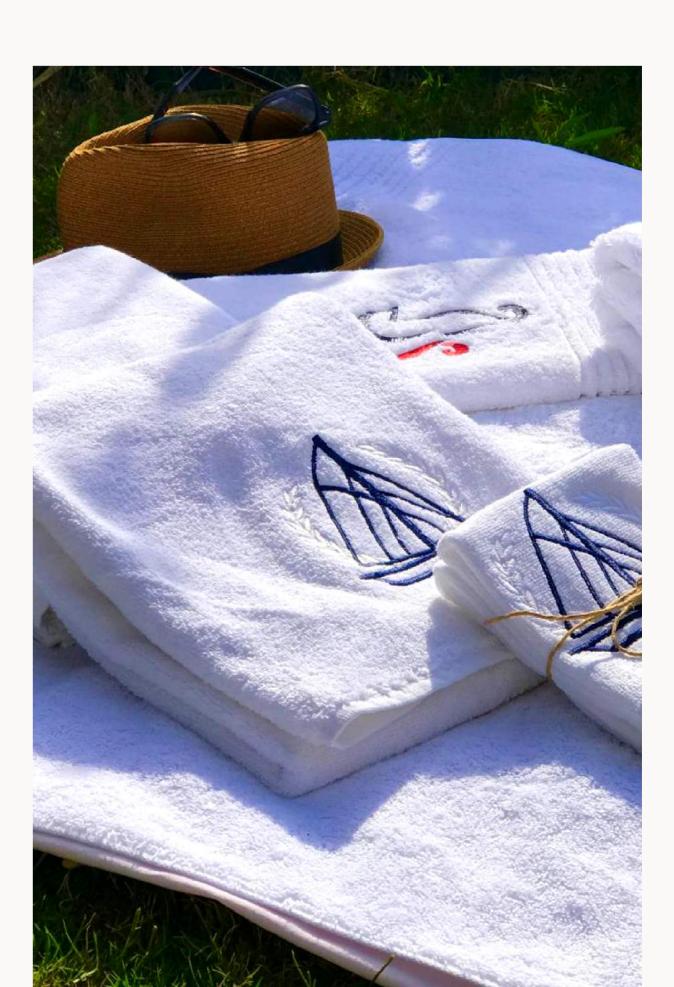

Towels

- Face Cloth (30 x 30cm)

- Hand Towel (50 x 90cm)

- Bath Towel (70 x 140cm)

- Bath Mat (50 x 70cm)

- Bathrobe

Naval Marin was founded by two professional yacht racers with the passion and energy to go forward, providing a high standard service & quality products.

Our inspiration for Naval Marin collection comes from our passion for the yachting world. Ocean beaches, astronomy, sunset, wave formation and sea creatures with a close eye on current fashion trends. Our aim is to build up long term personal relationships with our customers and establish an understanding of what the customer really requires.