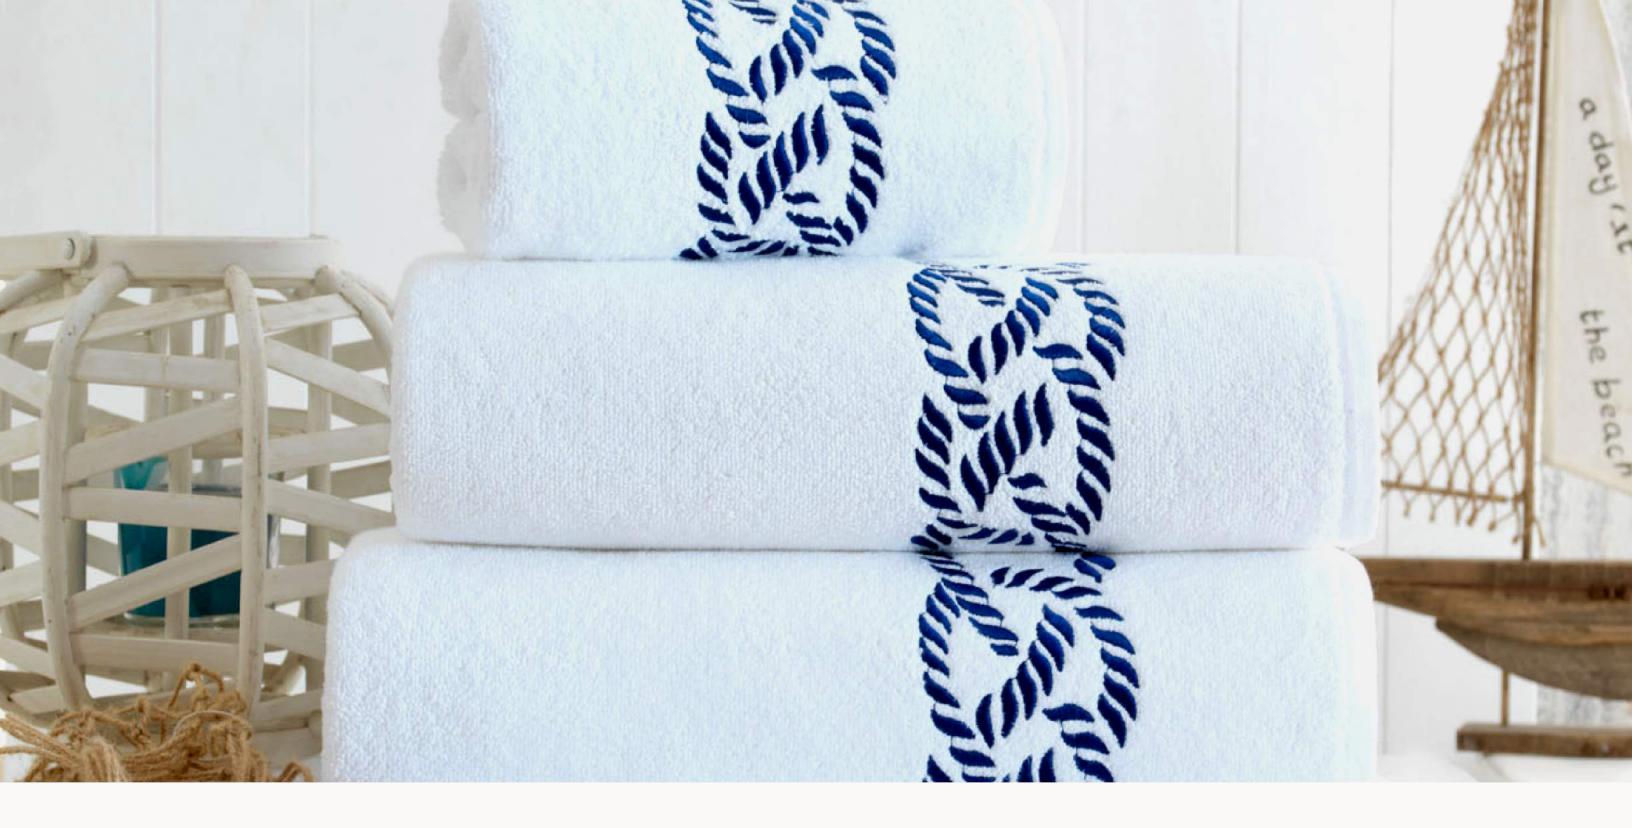

Towels

- Face Cloth (30 x 30cm)

- Hand Towel (50 x 90cm)

- Bath Towel (70 x 140cm)

- Bath Mat (50 x 70cm)

- Bathrobe

Naval Marin was founded by two professional yacht racers with the passion and energy to go forward, providing a high standard service & quality products.

Our inspiration for Naval Marin collection comes from our passion for the yachting world. Ocean beaches, astronomy, sunset, wave formation and sea creatures with a close eye on current fashion trends. Our aim is to build up long term personal relationships with our customers and establish an understanding of what the customer really requires.