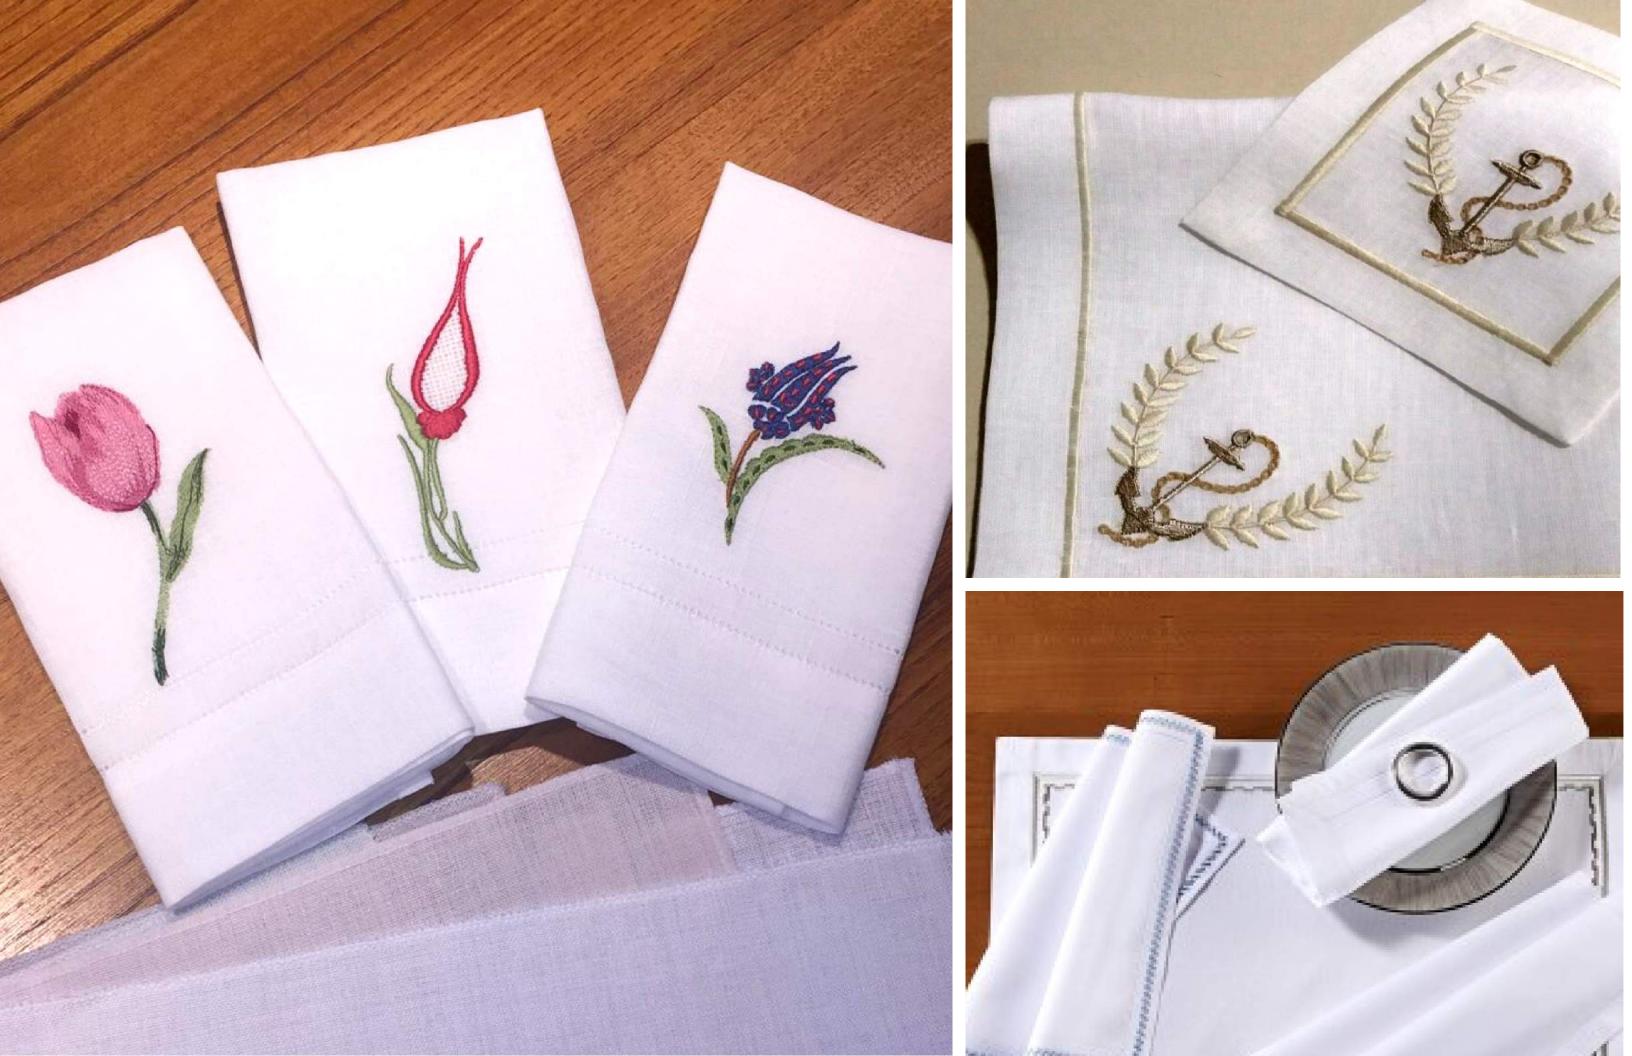

## Throw Cushions

- 60 x 60cm

- 50 x 50cm
- 40 x 40cm
- 30 x 30cm

We support the local cotton farmers on selling and promoting their product.

06. Exclusive

Table Cloths

- Placemats

– Napkins

- Table Runners