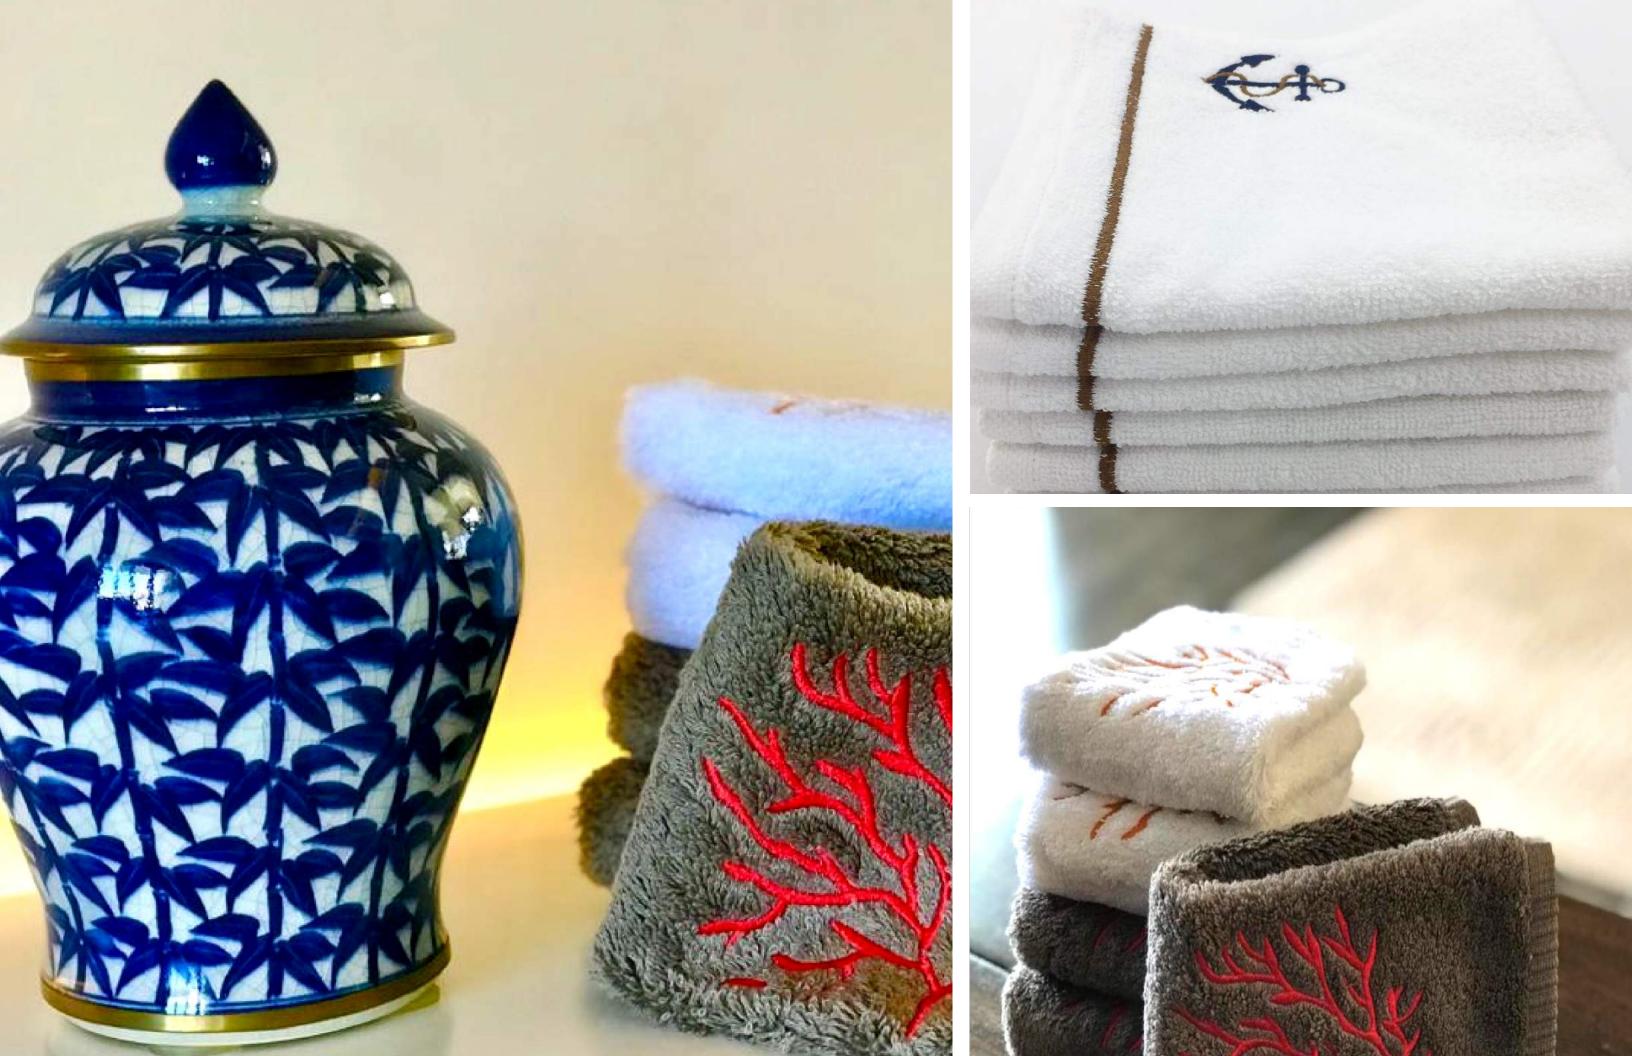

Towels

- Face Cloth (30 x 30cm)

- Hand Towel (50 x 90cm)

- Bath Towel (70 x 140cm)

- Bath Mat (50 x 70cm)

- Bathrobe

Naval Marin was founded by two professional yacht racers with the passion and energy to go forward, providing a high standard service & quality products.

Our inspiration for Naval Marin collection comes from our passion for the yachting world. Ocean beaches, astronomy, sunset, wave formation and sea creatures with a close eye on current fashion trends. Our aim is to build up long term personal relationships with our customers and establish an understanding of what the customer really requires.